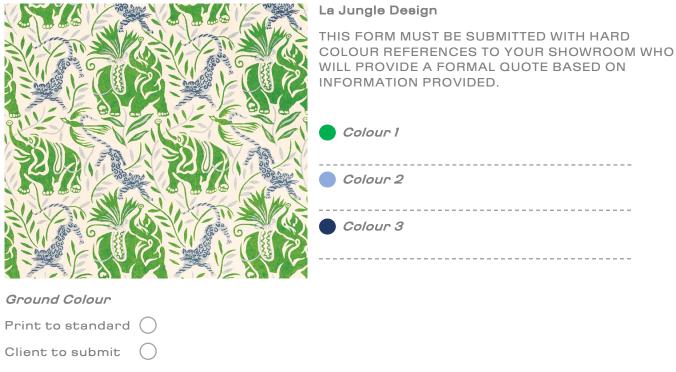

### **Custom Submittal Form**

We thrive on creative conversations and love to be challenged, this combined with our intimate knowledge of colour, printing and weaving allows us to tackle almost any customisation project. With simple instruction on colour we can adapt the palette of a design to match any interior scheme.

#### Colours

We can easily alter the colours of our prints to adapt them for a particular scheme. We require guidance on colour from any source, such as fabric cutting, pantone or paint swatch references.