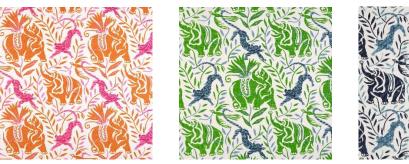

## La Jungle Performance Print Technical Sheet

| Description               | This design portrays Dufy's whimsical outlook and lust for life.<br>A trail of elephants and leopards that seemingly chase one |  |
|---------------------------|--------------------------------------------------------------------------------------------------------------------------------|--|
|                           | another across the playful pattern, interlaced with birds and                                                                  |  |
|                           | jungle leaves. Digitally printed on high performance Polyester                                                                 |  |
|                           | suitable for Indoor / Outdoor use.                                                                                             |  |
| Composition               | 100% Polyester FR                                                                                                              |  |
| Width                     | 52" / 132 CM                                                                                                                   |  |
| Pattern Repeat            | Horizontal Repeat 13.2" / 33.5 CM Vertical Repeat 14.6" / 37.1CM<br>(Straight Match)                                           |  |
| Martindale                | 40,000 Rubs                                                                                                                    |  |
| Roll Length               | Max size 40M / 43 Yard rolls                                                                                                   |  |
|                           | (sold by linear metre / yard)                                                                                                  |  |
| Minimum order             | 1M / 3 Yards                                                                                                                   |  |
| Weight                    | 250 g/m2                                                                                                                       |  |
| Maintenance               | Machine washable at 30 degrees. Do not twist or wring. Do not                                                                  |  |
|                           | steam iron. Iron on reverse only.                                                                                              |  |
|                           | $A \boxtimes \boxtimes A$                                                                                                      |  |
| Finishing                 | Soil-resistant, mould resistant, oil and water-repellent with<br>Teflon Finish.                                                |  |
| UK FR Classification      | BS5852:1979 Part 1 Pass. BS EN 1021-1-2:2006 Pass                                                                              |  |
|                           |                                                                                                                                |  |
| USA FR Classification     | NFPA 701-10 Pass, NFPA 260/UFAC Class 1                                                                                        |  |
| Europe FR Classification  | EN 13773 Class 1                                                                                                               |  |
| French FR Classification  | NF P 92-503 504 505 (M1)                                                                                                       |  |
| Italian FR Classification | UNI 9177 Classe Uno                                                                                                            |  |
| Country of Origin         | Italy                                                                                                                          |  |
| Commodity Code            | 55121910                                                                                                                       |  |
|                           |                                                                                                                                |  |

**Contract lead time** 6-8 weeks sampling, 8-10 weeks production from receipt of 50% deposit and confirmed order.

ROSA

PRATO

AZZURRO