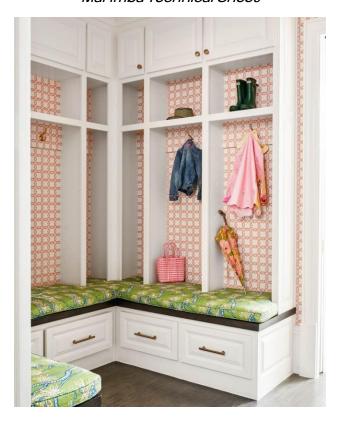

### Marimba Technical Sheet

Marimba Apricot Wallpaper, Interiors by Jenkins Interiors

| Composition              | 100% Non-woven Wallpaper                                                                                                                                                                                      |  |  |  |
|--------------------------|---------------------------------------------------------------------------------------------------------------------------------------------------------------------------------------------------------------|--|--|--|
| Width                    | 52.4" / 133CM                                                                                                                                                                                                 |  |  |  |
| Pattern Repeat           | Horizontal repeat 2.6" / 6.6CM Vertical Repeat 2.5" / 6.5 CM (Straight Match)                                                                                                                                 |  |  |  |
| Roll Length              | Max size 50M / 45 yard rolls (sold by linear metre / yard)                                                                                                                                                    |  |  |  |
| Weight                   | 147 g/m2                                                                                                                                                                                                      |  |  |  |
| Minimum order            | 1M / 3 Yards                                                                                                                                                                                                  |  |  |  |
| Wallpaper<br>Maintenance | We do not recommend cleaning our delicate hand printed wallpapers but if necessary, please wipe the area gently with a non-abrasive cloth to remove dirt.  Custom print on vinyl for a more washable product. |  |  |  |
| Wallpaper Fire<br>Rating | EN 13501-1:2002 Class B, s1, d0                                                                                                                                                                               |  |  |  |
| Commodity Code           | 48021000                                                                                                                                                                                                      |  |  |  |
| Country of Origin        | UK                                                                                                                                                                                                            |  |  |  |