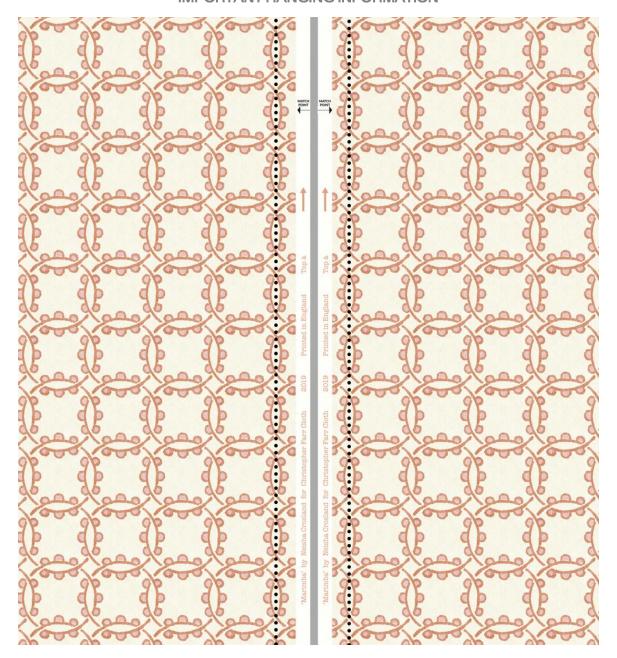

### IMPORTANT HANGING INFORMATION

Before you start please ensure the following:

- The wallcoverings are as ordered as specified, as labelled (identification samples available immediately)
- You have sufficient material to complete the job in the same batch
- Batch numbers are identical never mix batches on the wall, never in fill with off-cuts
- The correct adhesive for your individual site circumstances
- Adequate site conditions good lighting for correct inspection, minimum ambient temperature of 10°C. Good ventilation & clean working conditions.
- Avoid excessive ambient temperatures radiators should ideally be removed before and for the 24 hours after hanging. If this is not possible they must be turned off and kept off until the wallcovering has fully dried.