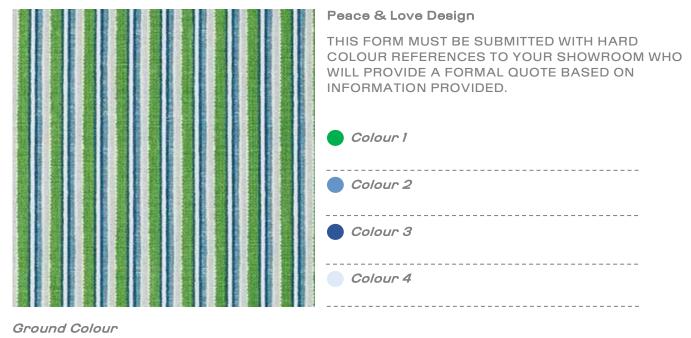

#### **Custom Submittal Form**

We thrive on creative conversations and love to be challenged, this combined with our intimate knowledge of colour, printing and weaving allows us to tackle almost any customisation project. With simple instruction on colour we can adapt the palette of a design to match any interior scheme.

#### Colours

We can easily alter the colours of our prints to adapt them for a particular scheme. We require guidance on colour from any source, such as fabric cutting, pantone or paint swatch references.