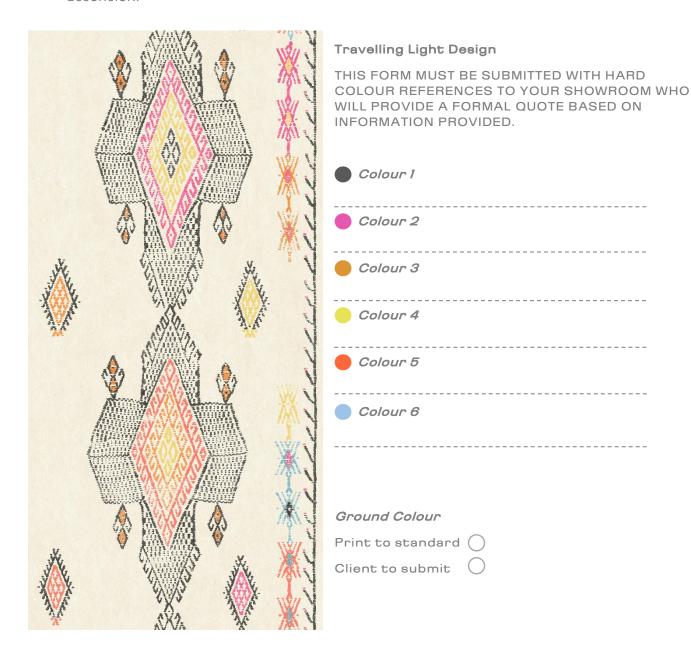

#### **Custom Submittal Form**

We thrive on creative conversations and love to be challenged, this combined with our intimate knowledge of colour, printing and weaving allows us to tackle almost any customisation project. With simple instruction on colour we can adapt the palette of a design to match any interior scheme.

#### Colours

We can easily alter the colours of our prints to adapt them for a particular scheme. We require guidance on colour from any source, such as fabric cutting, pantone or paint swatch references.

#### Base Qualities

We can alter the composition of our fabrics to make them more suitable for a given use. Whether we are printing onto a more durable ground for upholstery, Trevira or vinyl for flame retardancy, polyester for outdoor use, we apply the same care and attention.