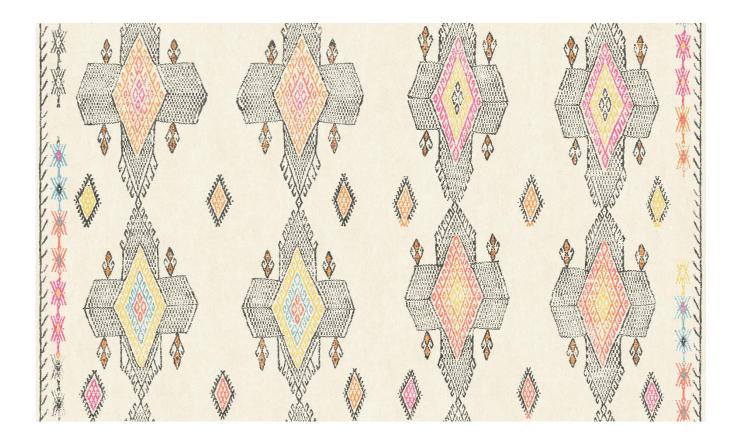

or Linen        |  | Cotton (several options available)        |
| Emboss)                               |  |                                           |
| Trevira Polyester FR (several options |  | Outdoor Performance Polyester FR          |
| available)                            |  | (40 M/YD Minimums apply)                  |
| Light Linen (Ecru or Natural)         |  | Other - please specify:                   |
| Heavy Linen (Ecru or Natural)         |  |                                           |

Custom print on contract vinyl to meet EN 13501 B-s2, d0 + ASTM E84 Class A standards. Custom print on Performance Polyester FR to meet class 1 anti-flame according to UNI 9176, B1 in Germany and M1 in France, NFPA 701-10, NFPA 260 and UFAC in Class 1.

## Travelling Light - Full Repeat