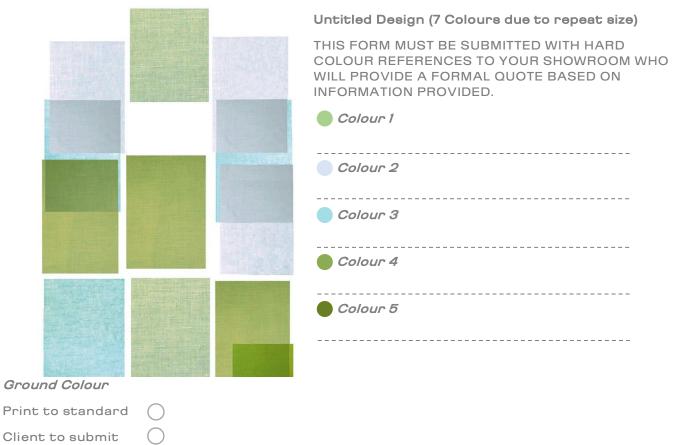

### Custom Submittal Form

We thrive on creative conversations and love to be challenged, this combined with our intimate knowledge of colour, printing and weaving allows us to tackle almost any customisation project. With simple instruction on colour we can adapt the palette of a design to match any interior scheme.

#### Colours

We can easily alter the colours of our prints to adapt them for a particular scheme. We require guidance on colour from any source, such as fabric cutting, pantone or paint swatch references.

Design Notes (scale change / motif adjustments)

Quantity Required

Ground Options (please tick box that applies)

| Non-Woven Wallpaper (White or Ivory)  |  | Raffia Wallpaper (50 M/YD Minimums apply) |
|---------------------------------------|--|-------------------------------------------|
| Vinyl Wallpaper (Flat or Linen        |  | Cotton (several options available)        |
| Emboss)                               |  |                                           |
| Trevira Polyester FR (several options |  | Outdoor Performance Polyester FR          |
| available)                            |  | (40 M/YD Minimums apply)                  |
| Light Linen (Ecru or Natural)         |  | Other - please specify:                   |
| Heavy Linen (Ecru or Natural)         |  |                                           |