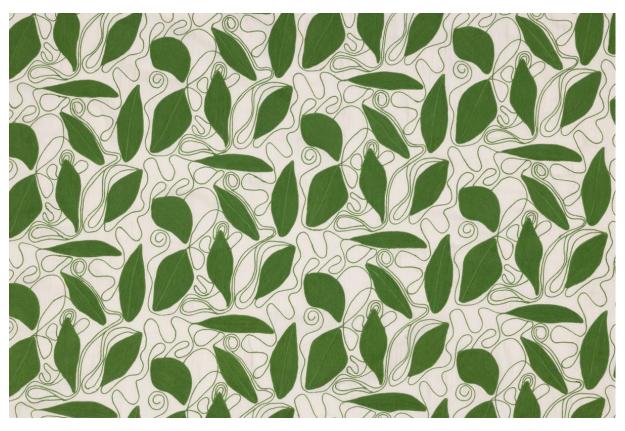

## Foliage Technical Sheet

Foliage Green by Veronique de Soultrait

| 60% Linen 40% Cotton<br>53" 134.5 CM                                                                                                                                                                                                                                                        |
|---------------------------------------------------------------------------------------------------------------------------------------------------------------------------------------------------------------------------------------------------------------------------------------------|
| 53" 134 5 CM                                                                                                                                                                                                                                                                                |
| 00 107.0 OW                                                                                                                                                                                                                                                                                 |
| Horizontal Repeat 26.5" / 67.2 CM Vertical Repeat 13" / 33.2 CM                                                                                                                                                                                                                             |
| 20,000 rubs                                                                                                                                                                                                                                                                                 |
| Max size 50M / 45 yard rolls (sold by linear metre / yard)                                                                                                                                                                                                                                  |
| 365 g/m2                                                                                                                                                                                                                                                                                    |
| 1M / 3 Yards                                                                                                                                                                                                                                                                                |
| ®.æ.&                                                                                                                                                                                                                                                                                       |
| Weekly light vacuuming is desirable to remove dirt and dust particles and greatly extends the life of the fabric. Most of our fabrics have good resistance to being dry-cleaned in Perchloroethylene, but a spot test is recommended to ascertain temperature and purity values beforehand. |
| Foliage is supplied untreated and untested. Fabrics made of at least 75% natural fibres can be Cigarette tested upon request to comply with Domestic Upholstery regulations when covered with a barrier cloth (schedule 3 interliner)                                                       |
| 5810910010                                                                                                                                                                                                                                                                                  |
| India                                                                                                                                                                                                                                                                                       |
|                                                                                                                                                                                                                                                                                             |